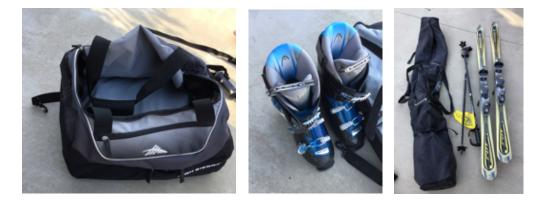

# Yard Sale Page

Pair of 149 cm Volkl skis suitable for person 48" to 60" tall. They have top-of-the-line Marker bindings, and are tuned and waxed for Spring skiing. \$30.

Call Dennis at 276-340-5339.

Women's ski set (boots. - sz 8.5/9 shoe, ski length 150, boot bag, ski bag, poles) = \$125 for entire set

Men's set (boots – sz 13 shoe, ski length 170, boot bag, ski bag, poles) = \$125 for entire set Email Fran at <u>francesbrooks1094@gmail.com</u>