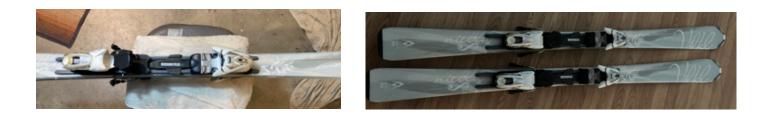

# Yard Sale Page

Pair of 149 cm Volkl skis suitable for person 48" to 60" tall. They have top-of-the-line Marker bindings, and are tuned and waxed for Spring skiing. \$30.

Call Dennis at 276-340-5339.

Women's ski set (boots. - sz 8.5/9 shoe, ski length 150, boot bag, ski bag, poles) = \$125 for entire set