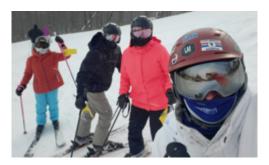

of Beer Co, (6:30) Thursdays: Forest Park Country Club, (6:30, every other Thursday)

> BOWLING NIGHT Feb 24, 2024 Tequila's Sports Bar



#### Keep a close eye on your email in the coming weeks for more details.

# Yard Sale Page



Pair of 149 cm Volkl skis suitable for person 48" to 60" tall. They have top-of-the-line Marker bindings, and are tuned and waxed for Spring skiing. \$30.

Call Dennis at 276-340-5339.



Women's ski set (boots. - sz 8.5/9 shoe, ski length 150, boot bag, ski bag, poles) = \$125 for entire set



Men's set (boots – sz 13 shoe, ski length 170, boot bag, ski bag, poles) = \$125 for entire set Email Fran at <u>francesbrooks1094@gmail.com</u>

#### SNOWSHOE/SILVERCREEK TRIP WAS A BLAST!





























## TIMBERLINE WAS AWESOME!