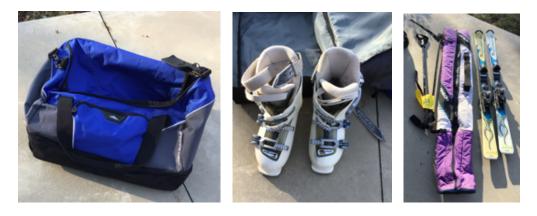

# Yard Sale Page

Pair of 149 cm Volkl skis suitable for person 48" to 60" tall. They have top-of-the-line Marker bindings, and are tuned and waxed for Spring skiing. \$30.

Call Dennis at 276-340-5339.

Women's ski set (boots. - sz 8.5/9 shoe, ski length 150, boot bag, ski bag, poles) = \$125 for entire set

Men's set (boots – sz 13 shoe, ski length 170, boot bag, ski bag, poles) = \$125 for entire set Email Fran at <u>francesbrooks1094@gmail.com</u>